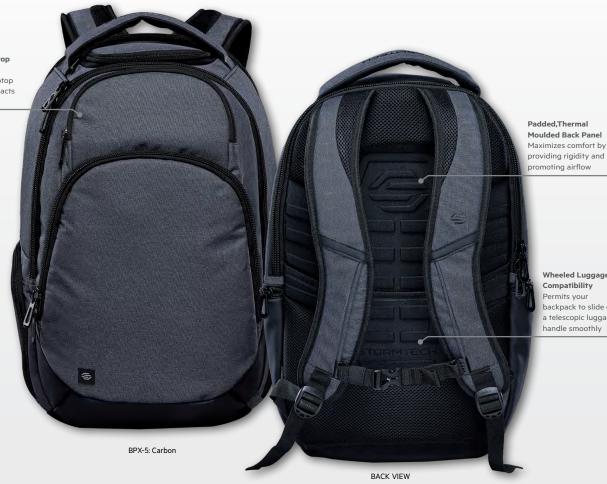

Suspended Laptop Sleeve Protects your laptop

against hard impacts and surfaces

Wheeled Luggage Compatibility Permits your backpack to slide over a telescopic luggage handle smoothly

## **MADISON** COMMUTER PACK

BPX-5

AUD (RRP) \$265 NZD (RRP) \$210

The hustle and bustle of the city commute demands a pack rich in practicality, durability and excellent organizational skills. The Madison Commuter Pack delivers precisely that, as you journey between home and office. Your smaller valuables will find a safe-haven within the thermal moulded compartment, while your computer is protected from hard knocks, courtesy of the built-in suspended laptop sleeve. With generous storage space for all your mobile office essentials, the Madison is the intelligent commuting solution.

## **FEATURES:**

- Suspended Laptop Sleeve
- Padded and Thermal Moulded Back Panel
- Ergonomically Designed Shoulder Straps
- Adjustable Sternum Strap
- Wheeled Luggage Compatibility
- Two Side Zip Pockets with Internal Mesh Sleeve
- Large Main Compartment
- Front Organization Pocket
- Integrated Thermal Moulded Storage Case
- Embroidery Access